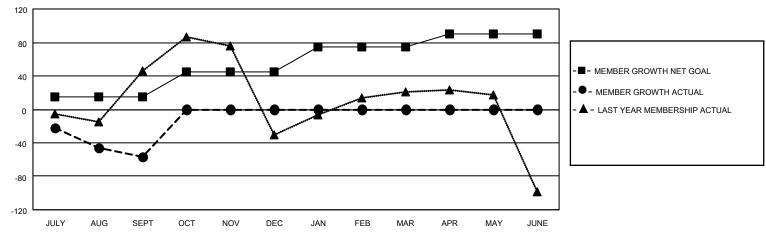

## District 306 C2

| Clubs         |               |             |               | Members               |                        |                         |                                                    |  |
|---------------|---------------|-------------|---------------|-----------------------|------------------------|-------------------------|----------------------------------------------------|--|
|               | RESULTS FOR   | R 2020-2021 |               | RESULTS FOR 2020-2021 |                        |                         |                                                    |  |
| QUARTER       | NEW CLUB GOAL | NEW CLUBS   | DROPPED CLUBS | QUARTER MEME          | BER GROWTH NET<br>GOAL | MEMBER GROWTH<br>ACTUAL | DROPPED<br>MEMBERS ACTUAL<br>(including transfers) |  |
| JULY/AUG/SEPT | 1             | 0           | 0             | JULY/AUG/SEPT         | 15                     | 52                      | 101                                                |  |
| OCT/NOV/DEC   | 1             | 0           | 0             | OCT/NOV/DEC           | 30                     | 0                       | 0                                                  |  |
| JAN/FEB/MAR   | 1             | 0           | 0             | JAN/FEB/MAR           | 30                     | 0                       | 0                                                  |  |
| APR/MAY/JUNE  | 1             | 0           | 0             | APR/MAY/JUNE          | 15                     | 0                       | 0                                                  |  |