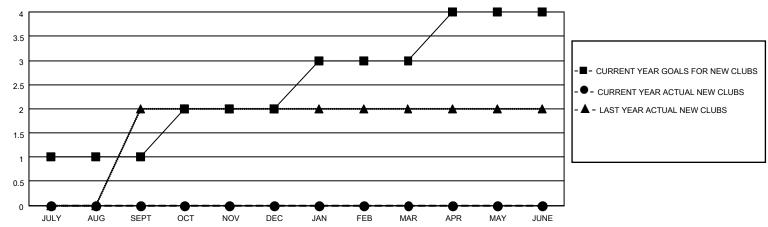

## District 306 C2

| Clubs         |               |             |               | Members               |                        |                         |                                                    |  |
|---------------|---------------|-------------|---------------|-----------------------|------------------------|-------------------------|----------------------------------------------------|--|
|               | RESULTS FOR   | R 2020-2021 |               | RESULTS FOR 2020-2021 |                        |                         |                                                    |  |
| QUARTER       | NEW CLUB GOAL | NEW CLUBS   | DROPPED CLUBS | QUARTER MEME          | BER GROWTH NET<br>GOAL | MEMBER GROWTH<br>ACTUAL | DROPPED<br>MEMBERS ACTUAL<br>(including transfers) |  |
| JULY/AUG/SEPT | 1             | 0           | 0             | JULY/AUG/SEPT         | 15                     | 52                      | 101                                                |  |
| OCT/NOV/DEC   | 1             | 0           | 0             | OCT/NOV/DEC           | 30                     | 0                       | 0                                                  |  |
| JAN/FEB/MAR   | 1             | 0           | 0             | JAN/FEB/MAR           | 30                     | 0                       | 0                                                  |  |
| APR/MAY/JUNE  | 1             | 0           | 0             | APR/MAY/JUNE          | 15                     | 0                       | 0                                                  |  |